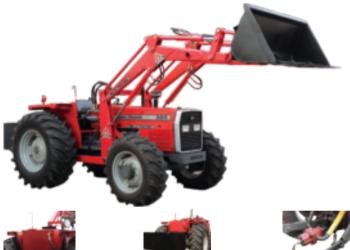

## COMMERCIAL LOADER

## "Helping to Build the Nation"

Counter Weights

MFI Commercial Loader is designed to hold, lift and tilt the bucket located at the end of two long arms with strength and safety. The Commercial Loader is hydraulically powered which provides the necessary power to lift the load.

## Specification:-

Loader Compatibility with For MF 375, MF 385, MF 385 (4wd)

Closed Earth Self Leveling Bucket with Digging Teeth **Bucket Type** 

0.6 cubic meter Bucket Volume

5.5' **Bucket Size** 8-12 sec Lifting Time 1000 KG Max. Lifting Weight

Operation Hydraulic-Extra Pump PTO Drive Shaft-9 Plunger

11.5 ft Lifting Height at Pivot Point Lift Ram 2 Cylinders Bucket Ram 2 Cylinders

Control 80 ltr 2 Spool Valve, 210 bar - Imported Fixed, Size: L: 34" W: 32" H: 34" Weight Oil Tank 80 Liter with Oil Filter & Oil Level Gauge